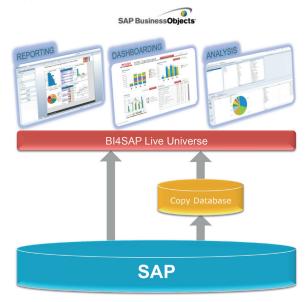

When you think of a BI system, you probably picture a data ware-house in which data from all kinds of source systems is available for reporting and analysis. Solutions such as these require substantial investment and do not always offer the flexibility that a user needs. Organisations have difficulty getting their essential management reports and operational reports out of SAP ERP. Ensior has developed a solution for that: **BI4SAP Live**.

## MORE FLEXIBLE, SIMPLER AND CHEAPER

BI4SAP Live is a complete BusinessObjects reporting and analysis environment for SAP ERP users. BI4SAP Live makes the SAP ERP data available in a flexible and user-friendly way, as well as being easy to maintain. This solution can even be used for producing a real-time picture of how your organisation is performing. New technological developments let BI4SAP Live produce reports without an expensive data warehouse needing to be involved. And that is precisely what makes the overall solution simpler, more flexible and cheaper, which in turn results in substantially lower maintenance costs.

## GETTING THE USER UP AND RUNNING QUICKLY

BI4SAP Live is a BusinessObjects Universe (or a semantic intermediate layer) that has been developed by Ensior. It shows all the objects from the most widely used SAP ERP modules in a comprehensible layout, including their interrelationships and the underlying logic. This lets users who do not have any technical know-how generate whatever reports they want. You can therefore report on familiar business terms such as 'quantity', 'amount outstanding', 'average turnover per customer' and so forth. This means that the work is no longer hindered by complex table nomenclature and cryptic notations. The Universe contains a large number of predefined KPIs, but you can also define more without having to do any programming.

### **REAL-TIME REPORTING**

In addition to periodic management reporting, BI4SAP Live is also suitable for your operational decision-making. Real-time information such as customer information for back office staff or stock and production data is indispensable for this. BI4SAP Live fulfils this requirement by extracting the information directly from SAP. Data replication techniques can also be used if desired so that there will be no additional load on your SAP system.